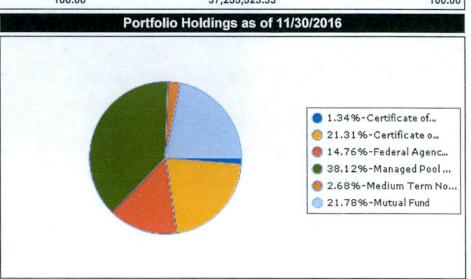

#### C. CITY TREASURER

- (1) Approval of Warrants / Payroll Register
  - (a) November 8, 2016
  - (b) November 22, 2016
  - (c) December 13, 2016
- (2) Monthly Portfolios
  - (a) September 2016
  - (b) October 2016
  - (c) November 2016