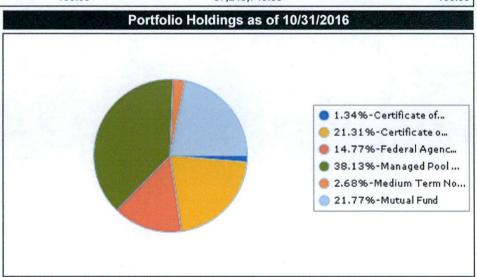

#### C. CITY TREASURER

- (1) Approval of Warrants / Payroll Register
  - (a) November 8, 2016
  - (b) November 22, 2016
  - (c) December 13, 2016
- (2) Monthly Portfolios
  - (a) September 2016
  - (b) October 2016
  - (c) November 2016