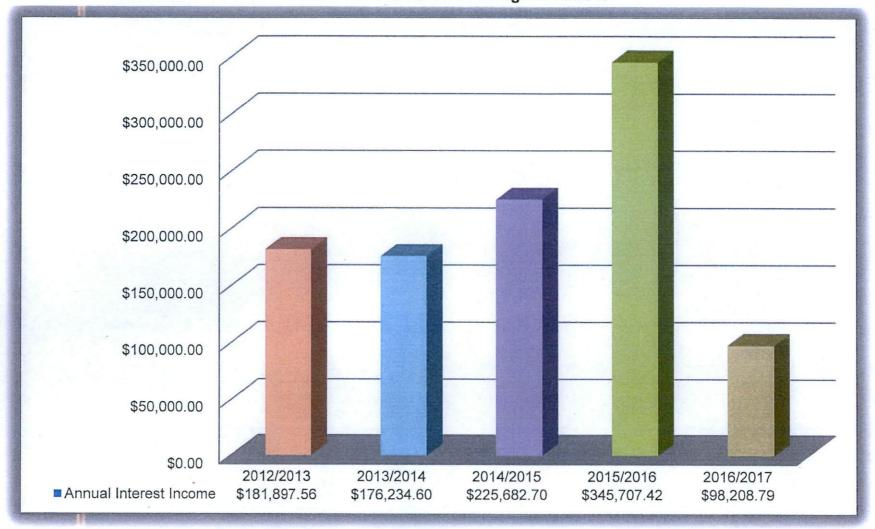

| 53,270,146.70 | 44,418,404.36 |               |
| June  | э,                        | 43,103,180.00 | 44,616,575.76             | 48,420,146.70 | 44,922,539.99 |               |
|       | Average                   | 35,200,625.70 | 41,984,315.33             | 47,248,923.96 | 42,171,556.71 | 10,136,250.14 |

| Treasury Rates as of | September 30, 2016 | LAIF Rate    | Our Rate of Return |
|----------------------|--------------------|--------------|--------------------|
| 3 Month              | 0.269%             | 3rd QTR 2016 | September 2016     |
| 6 Month              | 0.432%             | 0.60%        | 0.810%             |
| 1 Year               | 0,585%             |              |                    |

#### Interest Earnings Fiscal Years 2012/2013 through 2016/2017



|           | Average Portfolio | Interest Income |                      |
|-----------|-------------------|-----------------|----------------------|
| 2012/2013 | \$35,200,625.70   | \$181,897.56    | _                    |
| 2013/2014 | \$41,984,315.33   | \$176,234.60    |                      |
| 2014/2015 | \$47,248,923.96   | \$225,682.70    |                      |
| 2015/2016 | \$42,171,556.71   | \$345,707.42    |                      |
| 2016/2017 | \$10,136,250.14   | \$98,208.79     | As of September 2010 |



| Description                               | CUSIP/ Ticker    | Settlement<br>Date | Maturity Date | Beginning Face<br>Amount/ Shares | Beginning MV  | Buy<br>Principal | Sell<br>Principal | Change in MV | Ending MV     | Ending Face<br>Amount/Shares |
|---------------