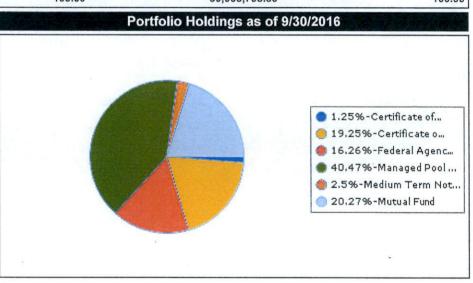

| 19.25                       |
| Federal Agency Coupon Securities    | 7,000,000.00            | 17.19                       | 6,500,000.00            | 16.26                       |
| Managed Pool Accounts               | 16,175,719.37           | 39.73                       | 16,175,719.37           | 40.47                       |
| Medium Term Notes                   | 1,000,000.00            | 2.46                        | 1,000,000.00            | 2.50                        |
| Mutual Fund                         | 8,094,805.24            | 19.88                       | 8,101,279.43            | 20.27                       |
| Total / Average                     | 40,710,324.61           | 100.00                      | 39,968,798.80           | 100.00                      |







| Description                            | CUSIP/ Ticker | Transaction<br>ID | Settlement<br>Date | Face Amount/<br>Shares | Market Value | Book Value | YTM @<br>Cost | Days To<br>Maturity | Maturity<br>Date |
|----------------------------------------|---------------|-------------------|--------------------|------------------------|--------------|------------|---------------|---------------------|------------------|
| Certificate of Deposit - Bank          |               |                   |                    |                        |              |            |               |                     | HADE SHEET       |
| ICB 0.4 5/22/2017                      | CD6553B       |                   | 05/23/2015         | 249,000.00             | 249,000.00   | 249,000.00 | 0.400