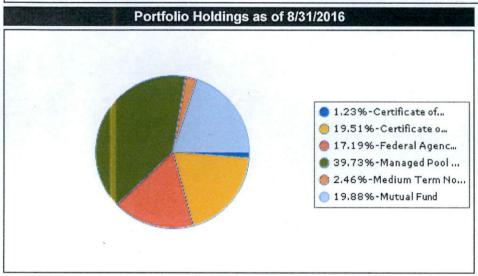

| 19.25                       |
| Federal Agency Coupon Securities    | 7,000,000.00            | 17.19                       | 6,500,000.00            | 16.26                       |
| Managed Pool Accounts               | 16,175,719.37           | 39.73                       | 16,175,719.37           | 40.47                       |
| Medium Term Notes                   | 1,000,000.00            | 2.46                        | 1,000,000.00            | 2.50                        |
| Mutual Fund                         | 8,094,805.24            | 19.88                       | 8,101,279.43            | 20.27                       |
| Total / Average                     | 40,710,324.61           | 100.00                      | 39,968,798.80           | 100.00                      |







| Description                            | CUSIP/ Ticker | Transaction<br>ID | Settlement<br>Date | Face Amount/<br>Shares | Market Value | Book Value | YTM @<br>Cost | Days To<br>Maturity | Maturity<br>Date |
|----------------------------------------|---------------|-------------------|--------------------|------------------------|--------------|------------|---------------|---------------------|------------------|
| Certificate of Deposit - Bank          |               |                   |                    |                        |              |            |               |                     | HADE SHEET       |
| ICB 0.4 5/22/2017                      | CD6553B       |                   | 05/23/2015         | 249,000.00             | 249,000.00   | 249,000.00 | 0.400