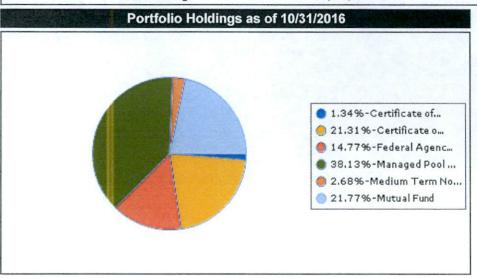

#### C. CITY TREASURER

- (1) Approval of Warrants / Payroll Register
  - (a) November 8, 2016
  - (b) November 22, 2016
  - (c) December 13, 2016
- (2) Monthly Portfolios
  - (a) September 2016
  - (b) October 2016
  - (c) November 2016