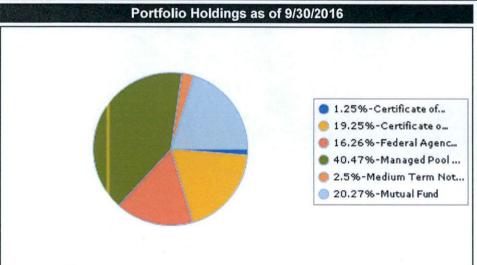

.31                        |
| Federal Agency Coupon Securities    | 6,500,000.00            | 16.26                       | 5,500,000.00             | 14.77                        |
| Managed Pool Accounts               | 16,175,719.37           | 40.47                       | 14,203,269.67            | 38.13                        |
| Medium Term Notes                   | 1,000,000.00            | 2.50                        | 1,000,000.00             | 2.68                         |
| Mutual Fund                         | 8,101,279.43            | 20.27                       | 8,107,671.16             | 21.77                        |
| Total / Average                     | 39,968,798.80           | 100.00                      | 37,248,740.83            | 100.00                       |







| Description                            | CUSIP/ Ticker | Transaction ID | Settlement<br>Date | Face Amount/<br>Shares | Market Value | Book Value | YTM @<br>Cost | Days To<br>Maturity | Maturity<br>Date |
|----------------------------------------|---------------|----------------|--------------------|------------------------|--------------|------------|---------------|---------------------|------------------|
| Certificate of Deposit - Bank          |               |                |                    |                        |              |            |               |                     |                  |
| ICB 0.4 5/22/2017                      | CD6553B       |                | 05/23/2015         | 249,000.00             | 249,000.00   | 249,000.00 | 0.400         | 203